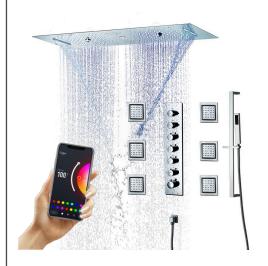

## CHROME LED THERMOSTATIC PHONE CONTROLLED RECESSED CEILING MOUNT MUSICAL RAINFALL WATERFALL MIST SHOWER SYSTEM WITH JETTED BODY SPRAYS AND HAND SHOWER SPECIFICATIONS

Shower Panel / Hose Material: 304 Stainless Steel

Shower Head Size: 900\*300 mm

Showerheads Install: Embedded Ceiling Mounted

Concealed Mixer Install: Wall-Mounted

LED Shower Head Functions: Rainfall, Waterfall, Mist,

Water Column

Water Pressure: 0.3 MPA

Water Flow: 16L/min~28L/min

Shower Accessories Material: Brass

LED Light: Need to Connect Power

LED Light Color: 64 Color Shower Hose Length: 1.5M AC: 100-265V 50/60Hz

Music: Need Bluetooth

Product shown is only for installation display purpose