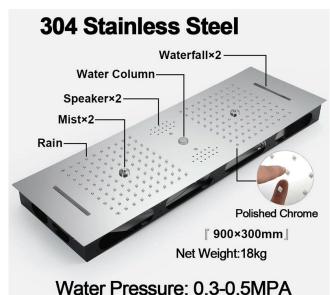

## CHROME LED THERMOSTATIC PHONE CONTROLLED RECESSED CEILING MOUNT MUSICAL RAINFALL WATERFALL MIST SHOWER SYSTEM WITH JETTED BODY SPRAYS AND HAND SHOWER SPECIFICATIONS

Shower Panel / Hose Material: 304 Stainless Steel

Shower Head Size: 900\*300 mm

Showerheads Install: Embedded Ceiling Mounted

Concealed Mixer Install: Wall-Mounted

LED Shower Head Functions: Rainfall, Waterfall, Mist,

Water Column

Water Pressure: 0.3 MPA

Water Flow: 16L/min~28L/min