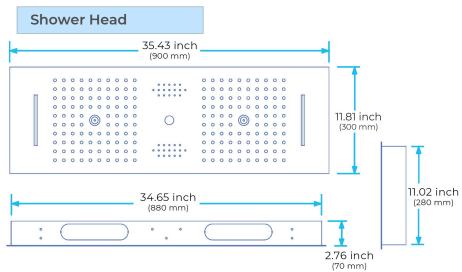

Shower Head Size: 900\*300 mm

Showerheads Install: Embedded Ceiling Mounted

Concealed Mixer Install: Wall-Mounted

LED Shower Head Functions: Rainfall, Waterfall, Mist,

Water Column

Water Pressure: 0.3 MPA

Water Flow: 16L/min~28L/min

## **Hand Shower Shower Mixer** Unit: mm Material: Brass Accepts Embedded Depth: 80mm 1/2" - 14 NPT Thermostatic Valve 2.13" 1.5" (54 mm) All functions can be used at the same time 1/2" - 14 NPSM 25" (635 mm) 25.7" Thread: G1/2 (650 mm) 8.3" Product shown is only for installation display purpose (211 mm) **Shower Mixer Connections** 2.76"/70mm : C 35.43"/900mm 11.81"/300mm 24.88"/632mm (50 mm) 60" - 82" (1524 mm - 2083 mm) 4.72"/140mm Flow Rate: 2.0 GPM / 7.6 LPM 5.12"/130mm Hot Cold water Unit: mm Hot water Mixer water **Body Jet FEATURES** Material: Brass 0 0 0 0 0 0 Base Plate Height: 5-1/8" 0 0 0 0 0 0 0 Base Plate Width: 5-1/8" 3.1" (79 mm) 1/2" -14NPT (13mm) 4.7" (120 mm) 0 0 0 0 0 0 Jet Surface Area: 3-1/8" Surface Depth: 1/4" 0 0 0 0 0 0 Adjustment Angle: 5° 0 0 0 0 0 0 Male NPT Connection: 1/2" Maximum Flow Rate: 2.5 GPM